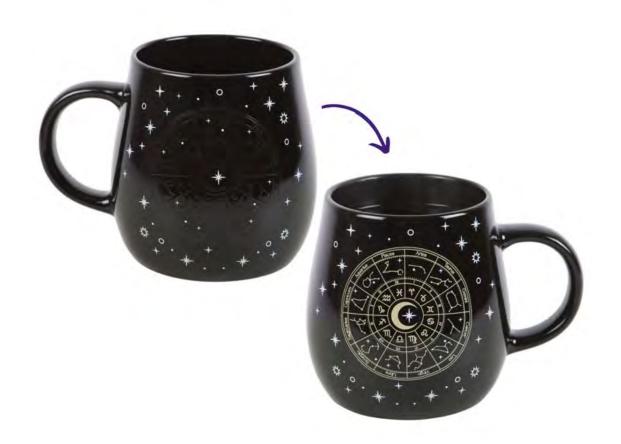

# **Product Code**

AW\_80024

Astrology Wheel Heat Change Mug

Barcode: 5056131153363

#### **Product Description**

Add a touch of celestial magic to your morning cuppa with this extraordinary heat changing mug. Watch as the heat graduallyilluminates a gold Astrology Wheel design surrounded by twinkling stars on this black ceramic mug. 500ml capacity, dishwashersafe, not safe for microwave. Designed by Something Different and part of our Astrological Wonders collection of home decorand accessories.