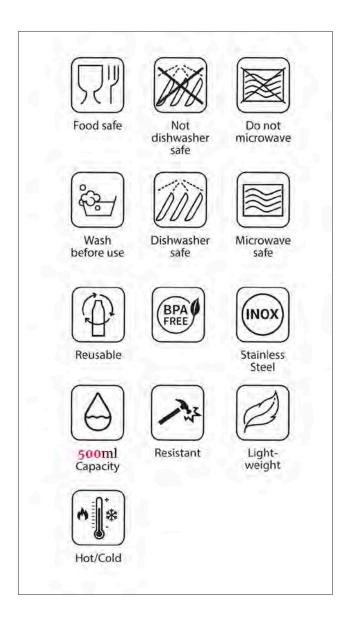

#### **Product Description**

Add a touch of celestial magic to your morning cuppa with this extraordinary heat changing mug. Watch as the heat graduallyilluminates a gold Astrology Wheel design surrounded by twinkling stars on this black ceramic mug. 500ml capacity, dishwashersafe, not safe for microwave. Designed by Something Different and part of our Astrological Wonders collection of home decorand accessories.

The product is manufactured in China

**Product Dimensions:** 

H: 10.2cm x W: 14cm x D: 10.4cm

**Product Weight:** 

450g

**Product Materials:** 

New Bone China and Ceramic

**Packaging Materials:** 